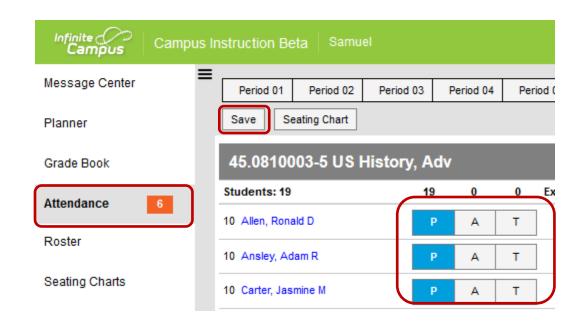

which allows you to get to Apps. Click this *Apps* button
- 3. Options will appear just below the Apps button, choose *Campus Instruction Beta* 
  - This will take you to the new area of Infinite Campus where you will also find your Gradebook. Please wait until you receive instructions from your school Technology Specialist before setting up your gradebook. There are new features and instructions this year.
  - ➤ To return to the previous area of Infinite Campus, click the *Apps* button, and choose *Campus Tools*
- 4. Choose Attendance on the left of the screen
- Click the A for absent or T for Tardy next to the student's name
- 6. Click Save
  - ➤ If you are at the high school, you will repeat this each period by clicking on the period button going across the top above the Save button.